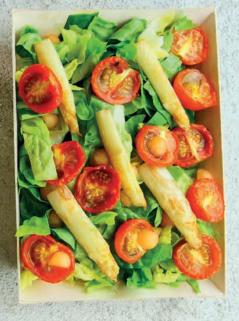

# Salades & Verrines

## Salads & Verrines

#### Salads

| CORONATION CHICKEN SALAD WITH WHITE  QUINOA, BRAISED PEAR AND CORIANDER  Egg, sulphites, dairy                                   | £6.35 |
|----------------------------------------------------------------------------------------------------------------------------------|-------|
| SALMON CAESAR SALAD Dairy, gluten, egg, fish                                                                                     | £6.35 |
| VEGAN BOWL - MINT AND CASHEW COUSCOUS, KALE, RED PEPPER, CUCUMBER AND AVOCADO WITH POMEGRANATE VINAIGRETTE Gluten, mustard, nuts | £5.60 |
| CRUNCHY VEGETABLE SALAD WITH RED PEPPER HUMMUS Sesame, celery                                                                    | £2.95 |
| Verrines                                                                                                                         |       |
| CHICKPEA, POMEGRANATE, CORIANDER AND OAT YOGHURT                                                                                 | £2.55 |